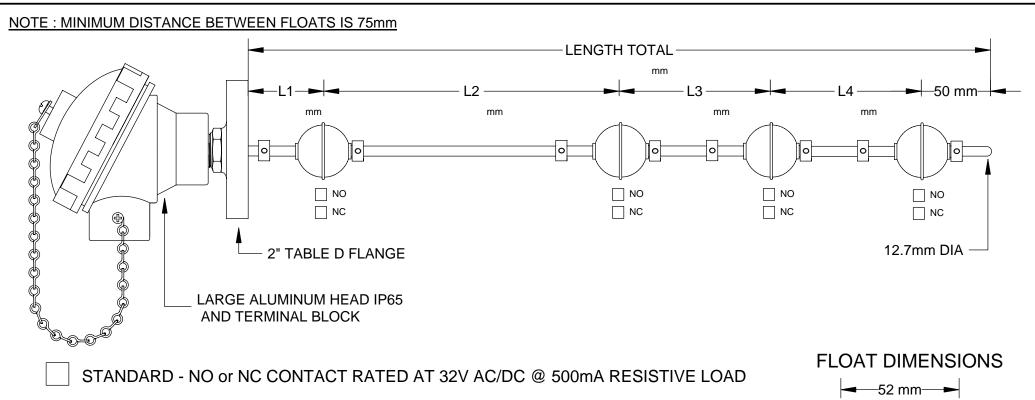

**COMMON WIRED CONTACTS** 

## PROCESS CAPABILITIES

OPTION - NO or NC CONTACT RATED AT 250V AC/DC @ 500mA RESISTIVE LOAD

- STAINLESS STEEL CONSTRUCTION
- UP TO 5 FLOATS PER ASSEMBLY MAXIMUM LENGTH 2000mm
- INDIVIDUAL OR COMMON CIRCUIT WIRING

INDIVIDUALLY WIRED CONTACTS

- SPECIAL FLANGES AND LENGTHS AVAILABLE
- SPECIFIC GRAVITY 0.55
- TEMPERATURE RATING 120'C MAXIMUM
- PRESSURE RATING :30 kg/cm2 MAXIMUM
- FLANGE MOUNT MULTI -LEVEL ASSEMBLY
- 52mm DIAMETER 316 STAINLESS STEEL FLOAT