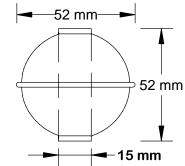

INDIVIDUALLY WIRED CONTACTS

- SPECIAL FLANGES AND LENGTHS AVAILABLE
- SPECIFIC GRAVITY 0.55
- TEMPERATURE RATING 120'C MAXIMUM
- PRESSURE RATING :30 kg/cm2 MAXIMUM
- FLANGE MOUNT MULTI -LEVEL ASSEMBLY
- 52mm DIAMETER 316 STAINLESS STEEL FLOAT